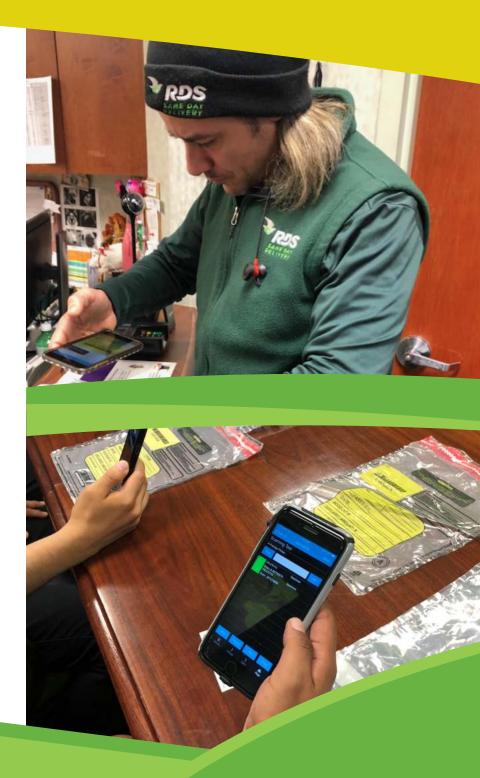

### Complete Visibility and Transparency Throughout the Supply Chain

- Barcode scanning
- Route optimization
- Geofencing, email/text for driver location within x miles
- Location scans that provide an added level of accountability
- And so much more...