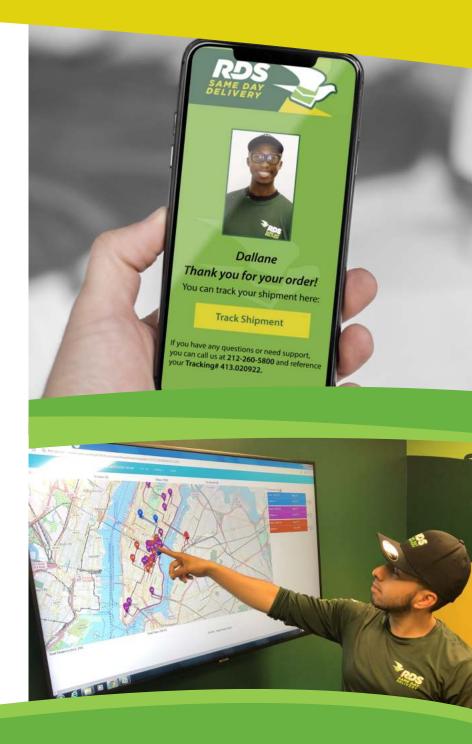

#### GPS Tracking

- Status updates
- On-line reporting
- Real-time delivery data
- Photo proof of pick up & delivery
- Track your shipment's progress through each stage

Learn More Here!

### Complete Visibility and Transparency Throughout the Supply Chain

- Barcode scanning
- Route optimization
- Geofencing, email/text for driver location within x miles
- Location scans that provide an added level of accountability
- And so much more...