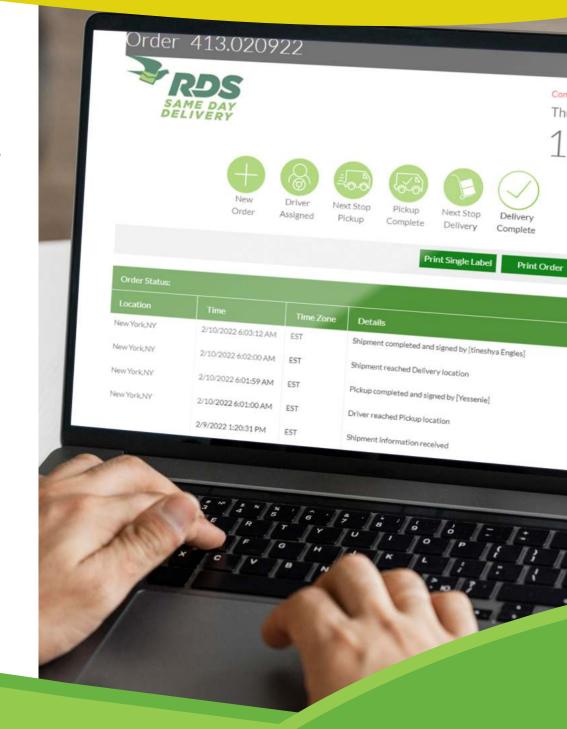

#### GPS Tracking

- Status updates
- On-line reporting
- Real-time delivery data
- Photo proof of pick up & delivery
- Track your shipment's progress through each stage

Learn More Here!